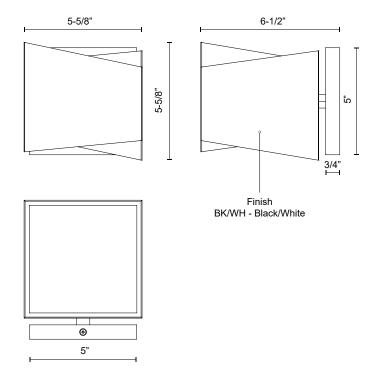

## **SPECIFICATION DETAILS**

| Fixture Dimensions      | W5-5/8" x H5-5/8" x E6-1/2"                                |
|-------------------------|------------------------------------------------------------|
| Light Source            | AC LED Module                                              |
| Wattage                 | 11W                                                        |
| Total Lumens            | 850lm                                                      |
| <b>Delivered Lumens</b> | 490lm*                                                     |
| Voltage                 | 120V                                                       |
| Color Temperature       | 3000K                                                      |
| CRI (Ra)                | 90CRI                                                      |
| Optional Color Temps    | 2700K - 5000K Available, Minimum Order Quantities<br>Apply |
| LED Rated Life          | 50,000 hours                                               |
| Dimming                 | 100% - 10%, ELV Dimmer (Not Included)                      |
| Diffuser Details        | White Acrylic                                              |
| Location                | Dry                                                        |
| Illumination Direction  | Up/Down                                                    |
| Mounting Style          | Up or Down                                                 |
| CEC Title 24 JA8        | Yes, JA8-2022                                              |
| Canopy Dimensions       | W5" x H5" x E3/4"                                          |
| Paint Finish            | BK02; WH01;                                                |